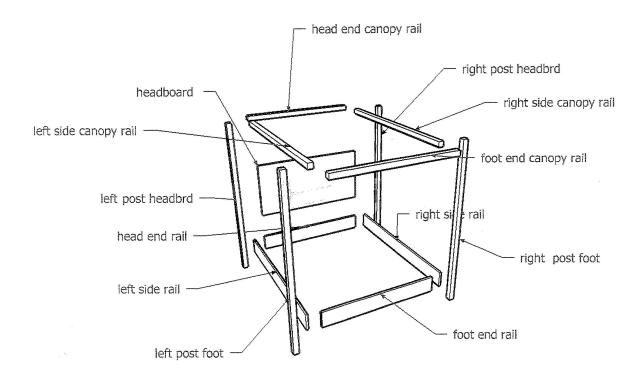

## **CANOPY BED**

## Parts Enclosed:

2- Headboard Post (1) Left (1) Right, 2- Footboard Post (1) Left (1) Right, 2- Side rails, 2- End Rails, 1- Headboard, 1- Mallet, 1- Tapping Board

Begin with the right post headboard, place the head end rail into the right headboard post and repeat with the headboard.

Take the left post headboard and insert the headboard in place by tapping with mallet, insert the head end rail tapping down into place using piece of wood and mallet.

Assemble the foot, using right post foot and left post foot and the foot end rail using mallet to tap into place.

Using mallet tap the right side rail and the left side rail into place.

Assemble the canopy using the right side canopy rail, left side canopy rail, head end canopy rail, and the foot end canopy rail. Tap these into place (1) at a time using mallet.